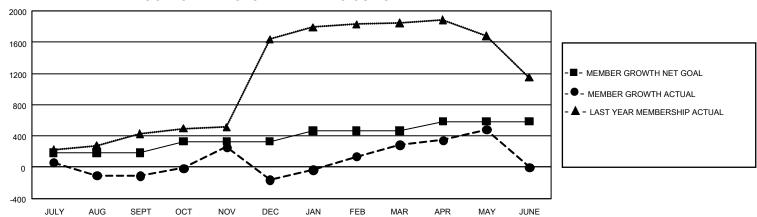

## GOALS AND ACTUAL MEMBERS CUMULATIVE

| DROPPED CLUBS: 46 |       | 230 CLUBS OF 514 ADDED 1<br>OR MORE NEW MEMBERS | GENDER DISTRIBUTION       |                 |  |
|-------------------|-------|-------------------------------------------------|---------------------------|-----------------|--|
|                   |       |                                                 | MALE                      | 11,402 (78.73%) |  |
|                   |       |                                                 | FEMALE                    | 3,074 (21.22%)  |  |
| DROPPED MEMBERS   |       |                                                 | NON BINARY                | 0 (0.00%)       |  |
| DECEASED          | 68    |                                                 | PREFER NOT TO ANSWER      | 7 (0.05%)       |  |
| CLUB CANCELLED    | 499   |                                                 | TOTAL FAMILY UNIT MEMBERS | 5,664           |  |
| OTHER             | 1,044 | CLICK HERE FOR                                  |                           | ,               |  |
| TOTAL             | 1,611 | CUMULATIVE MEMBERSHIP DATA                      | FAMILY MEMBERS PAYING HA  | LF DUES 3,619   |  |

| Members               |                           |                         |                                                    |  |  |  |  |  |  |
|-----------------------|---------------------------|-------------------------|----------------------------------------------------|--|--|--|--|--|--|
| RESULTS FOR 2021-2022 |                           |                         |                                                    |  |  |  |  |  |  |
| QUARTER               | MEMBER GROWTH NET<br>GOAL | MEMBER GROWTH<br>ACTUAL | DROPPED MEMBERS<br>ACTUAL (including<br>transfers) |  |  |  |  |  |  |
| JULY/AUG/SE           | EPT 185                   | 434                     | 504                                                |  |  |  |  |  |  |
| OCT/NOV/DE            | C 145                     | 705                     | 753                                                |  |  |  |  |  |  |
| JAN/FEB/MAF           | ₹ 135                     | 624                     | 124                                                |  |  |  |  |  |  |
| APR/MAY/JUI           | NE 120                    | 437                     | 230                                                |  |  |  |  |  |  |