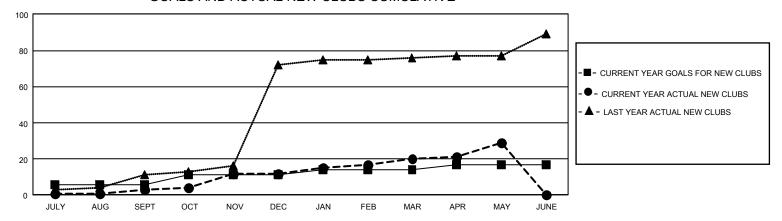

## GOALS AND ACTUAL NEW CLUBS CUMULATIVE

## GMT Constitutional Area 6, Group F

REPORT DOES NOT INCLUDE CLUBS IN UNDISTRICTED AREAS.

| Clubs RESULTS FOR 2021-2022 |    |   |    |  |  |  |
|-----------------------------|----|---|----|--|--|--|
|                             |    |   |    |  |  |  |
| JULY/AUG/SEPT               | 18 | 3 | 23 |  |  |  |
| OCT/NOV/DEC                 | 15 | 9 | 14 |  |  |  |
| JAN/FEB/MAR                 | 9  | 8 | 7  |  |  |  |
| APR/MAY/JUNE                | 9  | 9 | 2  |  |  |  |